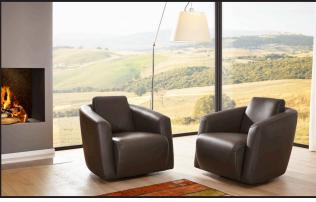

Effective: 10/20/2016

 Frame: Consists of hardwood and top-grade 3/4" plywood
Legs: MD - Standard black wooden swivel base MF - Standard upholstered swivel glider
Lower suspension: Elastic webbing
Seat: Coil springs encased in high density polyurethane foam and dacron

4. Back:

High density polyurethane foam and dacron

MD swivel chair 34/37/31/17

swivel glider 34/37/32/18

Additional information:

Contrast stitching available. Please refer to samples. Two-tone combinations available.

All measurements are approximate: width/depth/height/seat height. Seat depth 22". Line drawings are in 1/4" scale.