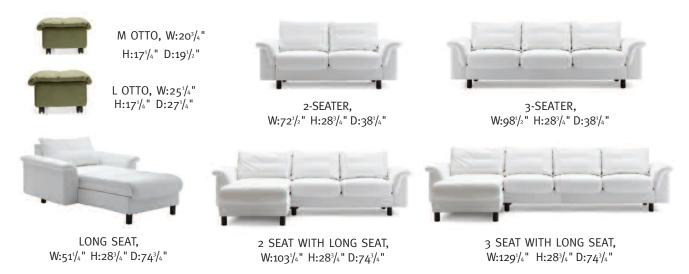

When building a Stressless® E300 as a component piece, it is possible to connect seats together. As an example, it is possible to connect a Left Arm, Armless 3-seater, Armless 3-seater, Armless 3-seater, Armless Long Seat, Right Arm.

When building configurations that require placing armless 2-seaters or 3-seaters next to each other, it is important to also order the ErgoAdapt™ mounting device. Article number 1997028.

The Stressless® E300 sofa with ErgoAdapt™ can be customized to fit any room design. The measurements to the right illustrate the dimensions of the product as a sectional.