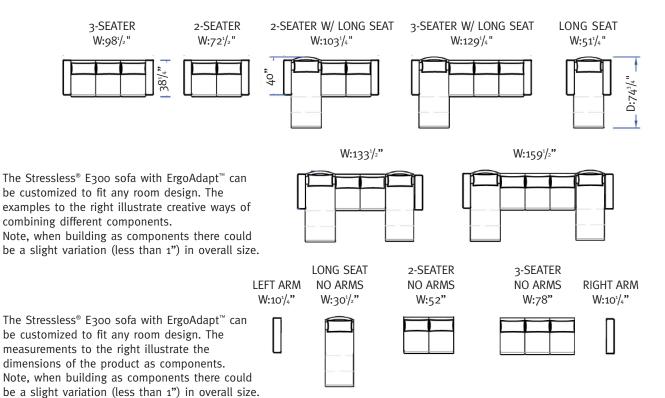

When building a Stressless® E300 as a component piece, it is possible to connect seats together. As an example, it is possible to connect a Left Arm, Armless 3-seater, Armless 3-seater, Armless 3-seater, Armless Long Seat, Right Arm.

When building configurations that require placing armless 2-seaters or 3-seaters next to each other, it is important to also order the ErgoAdapt™ mounting device. Article number 1997028.

The Stressless® E300 sofa with ErgoAdapt™ can be customized to fit any room design. The measurements to the right illustrate the dimensions of the product as a sectional.