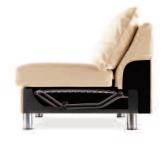

#### Lying down flat. No tilt.

When you lie down, the seats stay completely flat, offering exquisite comfort and giving you the full advantage of the oversized seat.

## Lying down flat. No tilt.

When you lie down, the seats stay completely flat, offering exquisite comfort and giving you the full advantage of the oversized seat.