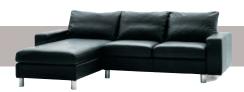

# Stressless® E300 with ErgoAdapt™ system for innovative comfort

The Stressless® ErgoAdapt™ system built into both sofa and long seat make the seats tilt automatically as you sit down providing the perfect degree of comfort and support. Lying down you'll enjoy how the slightly oversized seats stay completely flat. It also has individual replacement back cushions in either fabric or leather and is available as a sectional for complete customization.

When building a Stressless® E300 as a component piece, it is possible to connect seats together. As an example, it is possible to connect a Left Arm, Armless 3-seater, Armless 3-seater, Armless 3-seater, Armless Long Seat, Right Arm.

When building configurations that require placing armless 2-seaters or 3-seaters next to each other, it is important to also order the ErgoAdapt™ mounting device. Article number 1997028.

The Stressless® E300 sofa with ErgoAdapt™ can be customized to fit any room design. The measurements to the right illustrate the dimensions of the product as a sectional.