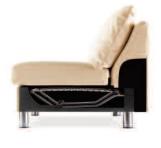

#### Lying down flat. No tilt.

When you lie down, the seats stay completely flat, offering exquisite comfort and giving you the full advantage of the oversized seat.

## Lying down flat. No tilt.

When you lie down, the seats stay completely flat, offering exquisite comfort and giving you the full advantage of the oversized seat.