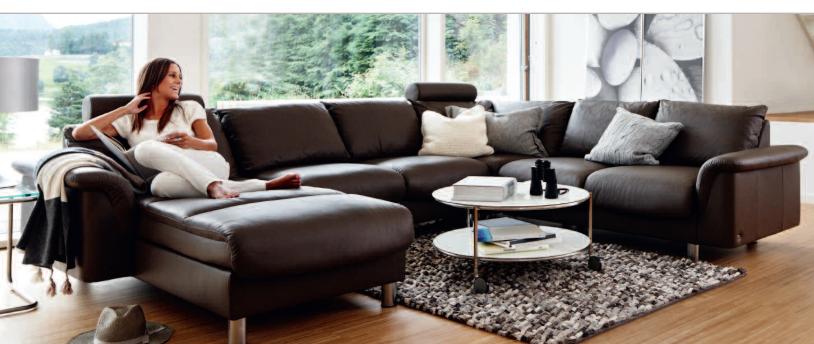

When building a Stressless® E300 as a component piece, it is possible to connect seats together. As an example, it is possible to connect a Left Arm, Armless 3-seater, Armless 3-seater, Armless 3-seater, Armless Long Seat, Right Arm.

When building configurations that require placing armless 2-seaters or 3-seaters next to each other, it is important to also order the ErgoAdapt™ mounting device. Article number 1997028.

The Stressless® E300 sofa with ErgoAdapt™ can be customized to fit any room design. The measurements to the right illustrate the dimensions of the product as a sectional.