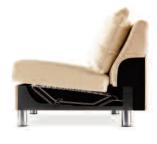

### From zero position to tilt position.

The new Stressless® ErgoAdapt™ system automatically tilts the seat as you sit down - providing the perfect degree of comfort and support.

THE INNOVATORS OF COMFORT™

#### From zero position to tilt position.

The new Stressless® *ErgoAdapt*™ system automatically tilts the seat as you sit down - providing the perfect degree of comfort and support.