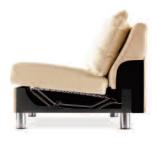

### From zero position to tilt position.

The new Stressless® ErgoAdapt™ system automatically tilts the seat as you sit down - providing the perfect degree of comfort and support.

THE INNOVATORS OF COMFORT™

#### From zero position to tilt position.

The new Stressless® *ErgoAdapt*™ system automatically tilts the seat as you sit down - providing the perfect degree of comfort and support.