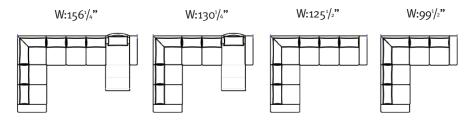

When building configurations that require placing armless 2-seaters or 3-seaters next to each other, it is important to also order the ErgoAdapt™ mounting device. Article number 1997028.

The Stressless® E300 sofa with ErgoAdapt™ can be customized to fit any room design. The measurements to the right illustrate the dimensions of the product as a sectional.