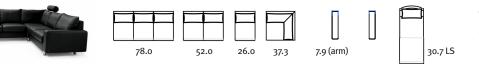

## Stressless® E200 - Measurements (inches)

| ltem no. | Model |          | Width | Height | Depth | Seat<br>Height | Seat<br>Depth |
|----------|-------|----------|-------|--------|-------|----------------|---------------|
| 1268020  | E200  | 2 Seat   | 67.7  | 28.7   | 37.8  | 18.1           | 22.0          |
| 1268030  | E200  | 3 Seat   | 93.7  | 28.7   | 37.8  | 18.1           | 22.0          |
| 1268200  | E200  | Longseat | 45.7  | 28.7   | 74.0  | 18.1           |               |