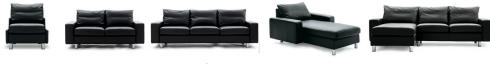

Stressless E200

Leg Options: Steel Leg Round 80mm, 110mm, 140mm - Wood Leg Round 80mm, 110mm, 140mm

Innovative and modern, the Stressless E200 is more beautiful than you can imagine and more comfortable than you can conceive. In addition to the design and quality that Stressless sofas are famous for, the E200 is equipped with the Stressless patented ErgoAdapt® system. Created by Stressless, ErgoAdapt allows the cushion of the sofa to tilt down automatically the moment you take a seat placing your body in the perfect sitting position.