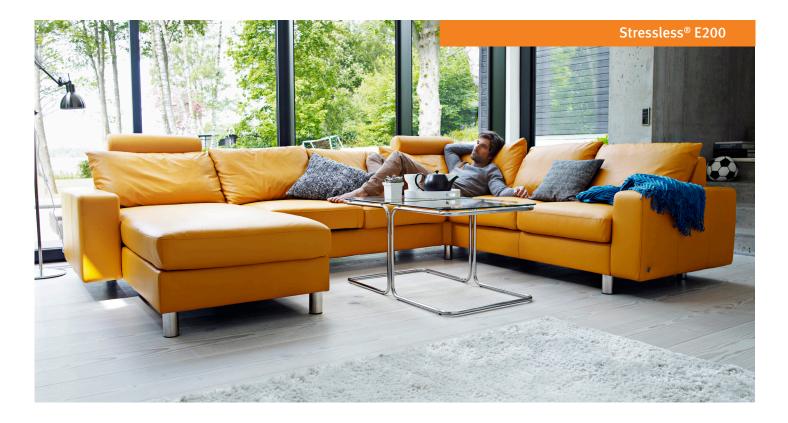

Stressless E200

Leg Options: Steel Leg Round 80mm, 110mm, 140mm - Wood Leg Round 80mm, 110mm, 140mm

Innovative and modern, the Stressless E200 is more beautiful than you can imagine and more comfortable than you can conceive. In addition to the design and quality that Stressless sofas are famous for, the E200 is equipped with the Stressless patented ErgoAdapt® system. Created by Stressless, ErgoAdapt allows the cushion of the sofa to tilt down automatically the moment you take a seat placing your body in the perfect sitting position.