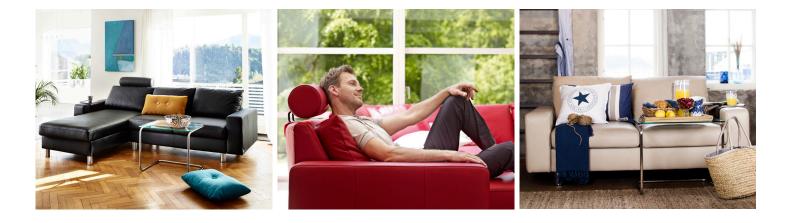

Stressless E200

Leg Options: Steel Leg Round 80mm, 110mm, 140mm - Wood Leg Round 80mm, 110mm, 140mm

Innovative and modern, the Stressless E200 is more beautiful than you can imagine and more comfortable than you can conceive. In addition to the design and quality that Stressless sofas are famous for, the E200 is equipped with the Stressless patented ErgoAdapt® system. Created by Stressless, ErgoAdapt allows the cushion of the sofa to tilt down automatically the moment you take a seat placing your body in the perfect sitting position.