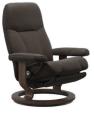

## Stressless® Consul Family

Signature Base

Office M

## Stressless® Consul Family - Measurements (inches)

|   | Item no. | Size           | Base      | Option       | Width | Height      | Depth       | Seat<br>Height | Seat<br>Depth |  |
|---|----------|----------------|-----------|--------------|-------|-------------|-------------|----------------|---------------|--|
|   | 11/15010 | Consul Small   | Classic   | Chair        | 28.3  | 37.0        | 27.6        | 15.0           | 18.4          |  |
|   |          | Consul Small   | Signature | Chair        | 30.7  | 38.2        | 27.6        | 16.1           | 18.4          |  |
|   |          |                |           |              |       |             |             |                |               |  |
|   |          | Consul Medium  | Classic   | Chair        | 29.9  | 39.4        | 28.0        | 15.7           | 18.9          |  |
|   |          | Consul Medium  | Signature | Chair        | 32.3  | 40.2        | 28.3        | 16.5           | 18.5          |  |
|   | 1005706  | Consul Medium  | Power™    | Electric     | 29.9  | 39.4        | 29.2 - 51.0 | 17.8           | 20.2          |  |
|   | 1005096  | Consul Office  | Office    | Office Chair | 29.5  | 44.1 - 46.9 | 28.0        | 18.5           | 18.0          |  |
|   | 1020010  | Consul Large   | Classic   | Chair        | 33.5  | 39.4        | 30.3        | 16.5           | 19.3          |  |
|   | 1020310  | Consul Large   | Signature | Chair        | 35.8  | 40.2        | 31.1        | 17.3           | 19.3          |  |
| Ī | 1020706  | Consul Large   | Power™    | Electric     | 33.5  | 39.4        | 30.2 - 51.6 | 18.2           | 21.1          |  |
|   | 1005000  | Consul Ottoman | Classic   | Ottoman      | 21.3  | 15.0        | 15.4        |                |               |  |
|   | 1005313  | Consul Ottoman | Signature | Ottoman      | 21.3  | 16.1        | 15.4        |                |               |  |