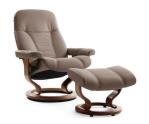

## Stressless® Consul Family

Signature Base

Office M

## Stressless® Consul Family - Measurements (inches)

|   | Item no. | Size           | Base      | Option       | Width | Height      | Depth       | Seat<br>Height | Seat<br>Depth |  |
|---|----------|----------------|-----------|--------------|-------|-------------|-------------|----------------|---------------|--|
|   | 11/15010 | Consul Small   | Classic   | Chair        | 28.3  | 37.0        | 27.6        | 15.0           | 18.4          |  |
|   |          | Consul Small   | Signature | Chair        | 30.7  | 38.2        | 27.6        | 16.1           | 18.4          |  |
|   |          |                |           |              |       |             |             |                |               |  |
|   |          | Consul Medium  | Classic   | Chair        | 29.9  | 39.4        | 28.0        | 15.7           | 18.9          |  |
|   |          | Consul Medium  | Signature | Chair        | 32.3  | 40.2        | 28.3        | 16.5           | 18.5          |  |
|   | 1005706  | Consul Medium  | Power™    | Electric     | 29.9  | 39.4        | 29.2 - 51.0 | 17.8           | 20.2          |  |
|   | 1005096  | Consul Office  | Office    | Office Chair | 29.5  | 44.1 - 46.9 | 28.0        | 18.5           | 18.0          |  |
|   | 1020010  | Consul Large   | Classic   | Chair        | 33.5  | 39.4        | 30.3        | 16.5           | 19.3          |  |
|   | 1020310  | Consul Large   | Signature | Chair        | 35.8  | 40.2        | 31.1        | 17.3           | 19.3          |  |
| Ī | 1020706  | Consul Large   | Power™    | Electric     | 33.5  | 39.4        | 30.2 - 51.6 | 18.2           | 21.1          |  |
|   | 1005000  | Consul Ottoman | Classic   | Ottoman      | 21.3  | 15.0        | 15.4        |                |               |  |
|   | 1005313  | Consul Ottoman | Signature | Ottoman      | 21.3  | 16.1        | 15.4        |                |               |  |