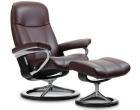

## Stressless® Consul Family

Signature Base

Office M

## Stressless® Consul Family - Measurements (inches)

|   | Item no. | Size           | Base      | Option       | Width | Height      | Depth       | Seat<br>Height | Seat<br>Depth |  |
|---|----------|----------------|-----------|--------------|-------|-------------|-------------|----------------|---------------|--|
|   | 11/15010 | Consul Small   | Classic   | Chair        | 28.3  | 37.0        | 27.6        | 15.0           | 18.4          |  |
|   |          | Consul Small   | Signature | Chair        | 30.7  | 38.2        | 27.6        | 16.1           | 18.4          |  |
|   |          |                |           |              |       |             |             |                |               |  |
|   |          | Consul Medium  | Classic   | Chair        | 29.9  | 39.4        | 28.0        | 15.7           | 18.9          |  |
|   |          | Consul Medium  | Signature | Chair        | 32.3  | 40.2        | 28.3        | 16.5           | 18.5          |  |
|   | 1005706  | Consul Medium  | Power™    | Electric     | 29.9  | 39.4        | 29.2 - 51.0 | 17.8           | 20.2          |  |
|   | 1005096  | Consul Office  | Office    | Office Chair | 29.5  | 44.1 - 46.9 | 28.0        | 18.5           | 18.0          |  |
|   | 1020010  | Consul Large   | Classic   | Chair        | 33.5  | 39.4        | 30.3        | 16.5           | 19.3          |  |
|   | 1020310  | Consul Large   | Signature | Chair        | 35.8  | 40.2        | 31.1        | 17.3           | 19.3          |  |
| Ī | 1020706  | Consul Large   | Power™    | Electric     | 33.5  | 39.4        | 30.2 - 51.6 | 18.2           | 21.1          |  |
|   | 1005000  | Consul Ottoman | Classic   | Ottoman      | 21.3  | 15.0        | 15.4        |                |               |  |
|   | 1005313  | Consul Ottoman | Signature | Ottoman      | 21.3  | 16.1        | 15.4        |                |               |  |