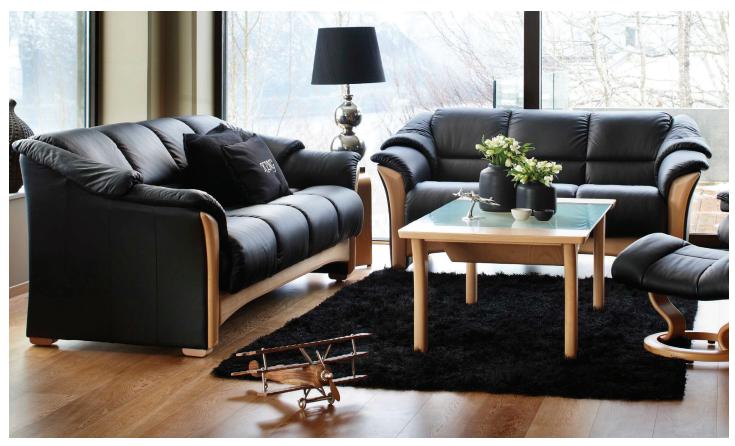

Corner + 1 Seat, W: 84.3 Corner + 2 Seat, W: 101.3 Corner + 3 Seat, W: 118.3

Cosmopolitan and elegant, the Stressless® Oslo is one of our most opulent sofas. With the gently sloping contours, plush detailing and generous proportions the Stressless® Oslo is a stunning example of contemporary Scandinavian design. With a fixed back, curved wood and overlapping arm details, the Oslo is for those with an dramatic sense of style. The Oslo is available in a sofa or loveseat. The Stressless® Collection Oslo sofa comes with an exposed wood front.