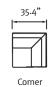

## NOTES:

- Legs are available in Wood or the following two Steel finishes: Matte Black or Chrome
- 1 Seat and 1.25 Seat without Arms CAN NOT be combined with arms as a stand alone chair
- 1 Seat and 1.25 Seat CAN ONLY attach to a single arm/corner or a panel