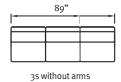

You will need 7.5" behind the sofa for the Stressless reclining function.

Ottoman Large

Ottoman Medium

71.3"

2.5s without arm

Headrest (1.25s/2.5s)

Headrest (1s/2s/3s/Corner)