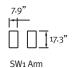

## Stressless® Stella

Ottoman (Steel)

Ottoman (Wood)

h= 30.7" d = 36.6" sd= 21.6" sh= 17.3" ah = 22.8"

You will need 4.5" behind the sofa for the Stressless reclining function.

h= 38.6" d= 36.6" sd= 21.6" sh= 17.3" ah = 22.8"

You will need 7.5" behind the sofa for the Stressless reclining function.

Ottoman Large

Ottoman Medium

71.3"

2.5s without arm

Headrest (1.25s/2.5s)

Headrest (1s/2s/3s/Corner)