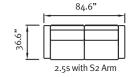

S<sub>1</sub> Arm

Left Right

S<sub>2</sub> Arm

Left Right

Left Right

S<sub>2</sub> Arm

www.stressless.com