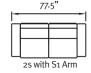

You will need 7.5" behind the sofa for the Stressless reclining function.

Ottoman Large

Ottoman Medium

71.3"

2.5s without arm

Headrest (1.25s/2.5s)

Headrest (1s/2s/3s/Corner)