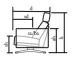

## Stressless® Stella

Ottoman (Steel)

Ottoman (Wood)

h= 30.7" d = 36.6" sd= 21.6" sh= 17.3" ah = 22.8"

You will need 4.5" behind the sofa for the Stressless reclining function.

h= 38.6" d= 36.6" sd= 21.6" sh= 17.3" ah = 22.8"