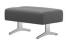

You will need 7.5" behind the sofa for the Stressless reclining function.

Ottoman Large

Ottoman Medium

71.3"

2.5s without arm

Headrest (1.25s/2.5s)

Headrest (1s/2s/3s/Corner)