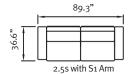

You will need 7.5" behind the sofa for the Stressless reclining function.

Ottoman Large

Ottoman Medium

71.3"

2.5s without arm

Headrest (1.25s/2.5s)

Headrest (1s/2s/3s/Corner)