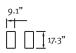

You will need 7.5" behind the sofa for the Stressless reclining function.

Ottoman Large

Ottoman Medium

71.3"

2.5s without arm

Headrest (1.25s/2.5s)

Headrest (1s/2s/3s/Corner)