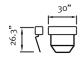

## Stressless® Stella

Ottoman (Steel)

Ottoman (Wood)

h= 30.7" d = 36.6" sd= 21.6" sh= 17.3" ah = 22.8"

You will need 4.5" behind the sofa for the Stressless reclining function.

h= 38.6" d= 36.6" sd= 21.6" sh= 17.3" ah = 22.8"

You will need 7.5" behind the sofa for the Stressless reclining function.

Ottoman Large

Ottoman Medium

71.3"

2.5s without arm

Headrest (1.25s/2.5s)

Headrest (1s/2s/3s/Corner)