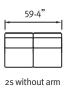

You will need 7.5" behind the sofa for the Stressless reclining function.

Ottoman Large

Ottoman Medium

71.3"

2.5s without arm

Headrest (1.25s/2.5s)

Headrest (1s/2s/3s/Corner)