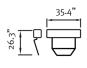

## Stressless® Stella

Ottoman (Steel)

Ottoman (Wood)

h= 30.7" d = 36.6" sd= 21.6" sh= 17.3" ah = 22.8"

You will need 4.5" behind the sofa for the Stressless reclining function.

h= 38.6" d= 36.6" sd= 21.6" sh= 17.3" ah = 22.8"