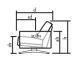

## Stressless® Stella

Ottoman (Steel)

Ottoman (Wood)

h= 30.7" d = 36.6" sd= 21.6" sh= 17.3" ah = 22.8"

You will need 4.5" behind the sofa for the Stressless reclining function.

h= 38.6" d= 36.6" sd= 21.6" sh= 17.3" ah = 22.8"

You will need 7.5" behind the sofa for the Stressless reclining function.

Ottoman Large

Ottoman Medium

71.3"

2.5s without arm

Headrest (1.25s/2.5s)

Headrest (1s/2s/3s/Corner)