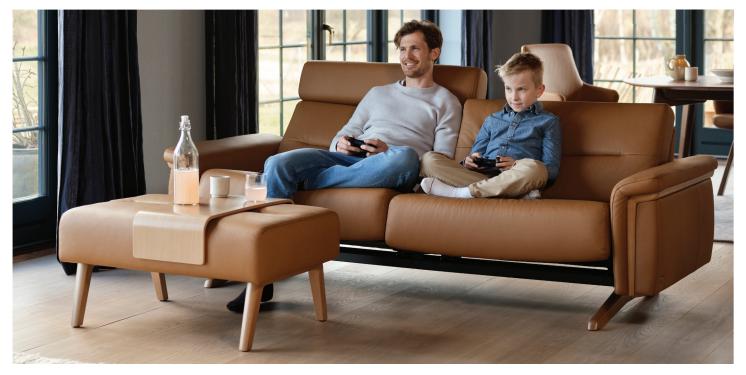

## Stressless® Stella

Ottoman (Steel)

Ottoman (Wood)

h= 30.7" d = 36.6" sd= 21.6" sh= 17.3" ah = 22.8"

You will need 4.5" behind the sofa for the Stressless reclining function.

h= 38.6" d= 36.6" sd= 21.6" sh= 17.3" ah = 22.8"

You will need 7.5" behind the sofa for the Stressless reclining function.

Ottoman Large

Ottoman Medium

71.3"

2.5s without arm

Headrest (1.25s/2.5s)

Headrest (1s/2s/3s/Corner)