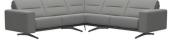

## Stressless® Stella

Ottoman (Steel)

Ottoman (Wood)

h= 30.7" d = 36.6" sd= 21.6" sh= 17.3" ah = 22.8"

You will need 4.5" behind the sofa for the Stressless reclining function.

h= 38.6" d= 36.6" sd= 21.6" sh= 17.3" ah = 22.8"