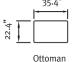

## Stressless® Stella

Ottoman (Steel)

Ottoman (Wood)

h= 30.7" d = 36.6" sd= 21.6" sh= 17.3" ah = 22.8"

You will need 4.5" behind the sofa for the Stressless reclining function.

h= 38.6" d= 36.6" sd= 21.6" sh= 17.3" ah = 22.8"

You will need 7.5" behind the sofa for the Stressless reclining function.

Ottoman Large

Ottoman Medium

71.3"

2.5s without arm

Headrest (1.25s/2.5s)

Headrest (1s/2s/3s/Corner)