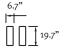

You will need 7.5" behind the sofa for the Stressless reclining function.

Ottoman Large

Ottoman Medium

71.3"

2.5s without arm

Headrest (1.25s/2.5s)

Headrest (1s/2s/3s/Corner)