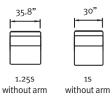

You will need 7.5" behind the sofa for the Stressless reclining function.

Ottoman Large

Ottoman Medium

71.3"

2.5s without arm

Headrest (1.25s/2.5s)

Headrest (1s/2s/3s/Corner)