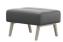

You will need 7.5" behind the sofa for the Stressless reclining function.

Ottoman Large

Ottoman Medium

71.3"

2.5s without arm

Headrest (1.25s/2.5s)

Headrest (1s/2s/3s/Corner)