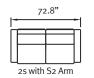

S<sub>1</sub> Arm

Left Right

S<sub>2</sub> Arm

Left Right

Left Right

S<sub>2</sub> Arm

www.stressless.com