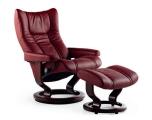

## Stressless® Wing Family

Office

## Stressless® Wing Family - Measurements (inches)

|          |              | 0         | ,            |       | •           | •     |                |               |
|----------|--------------|-----------|--------------|-------|-------------|-------|----------------|---------------|
| Item no. | Size         | Base      | Option       | Width | Height      | Depth | Seat<br>Height | Seat<br>Depth |
| 1054010  | Wing Small   | Classic   | Chair        | 28.0  | 37.8        | 28.0  | 15.7           | 18.6          |
|          | Wing Small   | Signature | Chair        | 31.5  | 39.0        | 28.0  | 16.9           | 18.6          |
| 1161010  | Wing Medium  | Classic   | Chair        | 30.0  | 39.8        | 28.0  | 16.5           | 19.1          |
| 1161310  | Wing Medium  | Signature | Chair        | 33.1  | 40.6        | 28.3  | 17.3           | 19.0          |
|          | Wing Medium  | Power™    | Electric     | 30.0  | 39.8        | 29.0  | 18.0           | 20.2          |
| 1161096  | Wing Office  | Office    | Office Chair | 29.5  | 43.7 - 46.5 | 28.3  | 18.5           | 18.6          |
| 1060010  | Wing Large   | Classic   | Chair        | 33.5  | 40.2        | 29.9  | 17.3           | 20.5          |
| 1060310  | Wing Large   | Signature | Chair        | 36.6  | 40.9        | 30.7  | 17.7           | 20.6          |
| 1060706  | Wing Large   | Power™    | Electric     | 33.5  | 39.8        | 30.1  | 18.1           | 20.5          |
| 1161000  | Wing Ottoman | Classic   | Ottoman      | 21.3  | 15.0        | 15.0  |                |               |
|          | Wing Ottoman | Signature | Ottoman      | 21.3  | 16.1        | 15.0  |                |               |