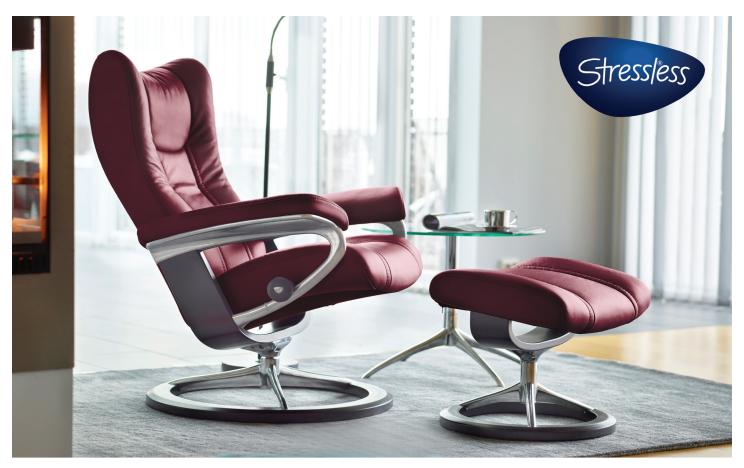

## Stressless® Wing Family

Office

## Stressless® Wing Family - Measurements (inches)

|          |              | 0         | ,            |       | •           | •     |                |               |
|----------|--------------|-----------|--------------|-------|-------------|-------|----------------|---------------|
| Item no. | Size         | Base      | Option       | Width | Height      | Depth | Seat<br>Height | Seat<br>Depth |
| 1054010  | Wing Small   | Classic   | Chair        | 28.0  | 37.8        | 28.0  | 15.7           | 18.6          |
|          | Wing Small   | Signature | Chair        | 31.5  | 39.0        | 28.0  | 16.9           | 18.6          |
| 1161010  | Wing Medium  | Classic   | Chair        | 30.0  | 39.8        | 28.0  | 16.5           | 19.1          |
| 1161310  | Wing Medium  | Signature | Chair        | 33.1  | 40.6        | 28.3  | 17.3           | 19.0          |
|          | Wing Medium  | Power™    | Electric     | 30.0  | 39.8        | 29.0  | 18.0           | 20.2          |
| 1161096  | Wing Office  | Office    | Office Chair | 29.5  | 43.7 - 46.5 | 28.3  | 18.5           | 18.6          |
| 1060010  | Wing Large   | Classic   | Chair        | 33.5  | 40.2        | 29.9  | 17.3           | 20.5          |
| 1060310  | Wing Large   | Signature | Chair        | 36.6  | 40.9        | 30.7  | 17.7           | 20.6          |
| 1060706  | Wing Large   | Power™    | Electric     | 33.5  | 39.8        | 30.1  | 18.1           | 20.5          |
| 1161000  | Wing Ottoman | Classic   | Ottoman      | 21.3  | 15.0        | 15.0  |                |               |
|          | Wing Ottoman | Signature | Ottoman      | 21.3  | 16.1        | 15.0  |                |               |