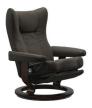

## Stressless® Wing Family

Office

## Stressless® Wing Family - Measurements (inches)

|          |              | 0         | ,            |       | •           | •     |                |               |
|----------|--------------|-----------|--------------|-------|-------------|-------|----------------|---------------|
| Item no. | Size         | Base      | Option       | Width | Height      | Depth | Seat<br>Height | Seat<br>Depth |
| 1054010  | Wing Small   | Classic   | Chair        | 28.0  | 37.8        | 28.0  | 15.7           | 18.6          |
|          | Wing Small   | Signature | Chair        | 31.5  | 39.0        | 28.0  | 16.9           | 18.6          |
| 1161010  | Wing Medium  | Classic   | Chair        | 30.0  | 39.8        | 28.0  | 16.5           | 19.1          |
| 1161310  | Wing Medium  | Signature | Chair        | 33.1  | 40.6        | 28.3  | 17.3           | 19.0          |
|          | Wing Medium  | Power™    | Electric     | 30.0  | 39.8        | 29.0  | 18.0           | 20.2          |
| 1161096  | Wing Office  | Office    | Office Chair | 29.5  | 43.7 - 46.5 | 28.3  | 18.5           | 18.6          |
| 1060010  | Wing Large   | Classic   | Chair        | 33.5  | 40.2        | 29.9  | 17.3           | 20.5          |
| 1060310  | Wing Large   | Signature | Chair        | 36.6  | 40.9        | 30.7  | 17.7           | 20.6          |
| 1060706  | Wing Large   | Power™    | Electric     | 33.5  | 39.8        | 30.1  | 18.1           | 20.5          |
| 1161000  | Wing Ottoman | Classic   | Ottoman      | 21.3  | 15.0        | 15.0  |                |               |
|          | Wing Ottoman | Signature | Ottoman      | 21.3  | 16.1        | 15.0  |                |               |