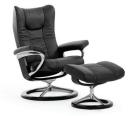

## Stressless® Wing Family

Office

## Stressless® Wing Family - Measurements (inches)

|          |              | 0         | ,            |       | •           | •     |                |               |
|----------|--------------|-----------|--------------|-------|-------------|-------|----------------|---------------|
| Item no. | Size         | Base      | Option       | Width | Height      | Depth | Seat<br>Height | Seat<br>Depth |
| 1054010  | Wing Small   | Classic   | Chair        | 28.0  | 37.8        | 28.0  | 15.7           | 18.6          |
|          | Wing Small   | Signature | Chair        | 31.5  | 39.0        | 28.0  | 16.9           | 18.6          |
| 1161010  | Wing Medium  | Classic   | Chair        | 30.0  | 39.8        | 28.0  | 16.5           | 19.1          |
| 1161310  | Wing Medium  | Signature | Chair        | 33.1  | 40.6        | 28.3  | 17.3           | 19.0          |
|          | Wing Medium  | Power™    | Electric     | 30.0  | 39.8        | 29.0  | 18.0           | 20.2          |
| 1161096  | Wing Office  | Office    | Office Chair | 29.5  | 43.7 - 46.5 | 28.3  | 18.5           | 18.6          |
| 1060010  | Wing Large   | Classic   | Chair        | 33.5  | 40.2        | 29.9  | 17.3           | 20.5          |
| 1060310  | Wing Large   | Signature | Chair        | 36.6  | 40.9        | 30.7  | 17.7           | 20.6          |
| 1060706  | Wing Large   | Power™    | Electric     | 33.5  | 39.8        | 30.1  | 18.1           | 20.5          |
| 1161000  | Wing Ottoman | Classic   | Ottoman      | 21.3  | 15.0        | 15.0  |                |               |
|          | Wing Ottoman | Signature | Ottoman      | 21.3  | 16.1        | 15.0  |                |               |